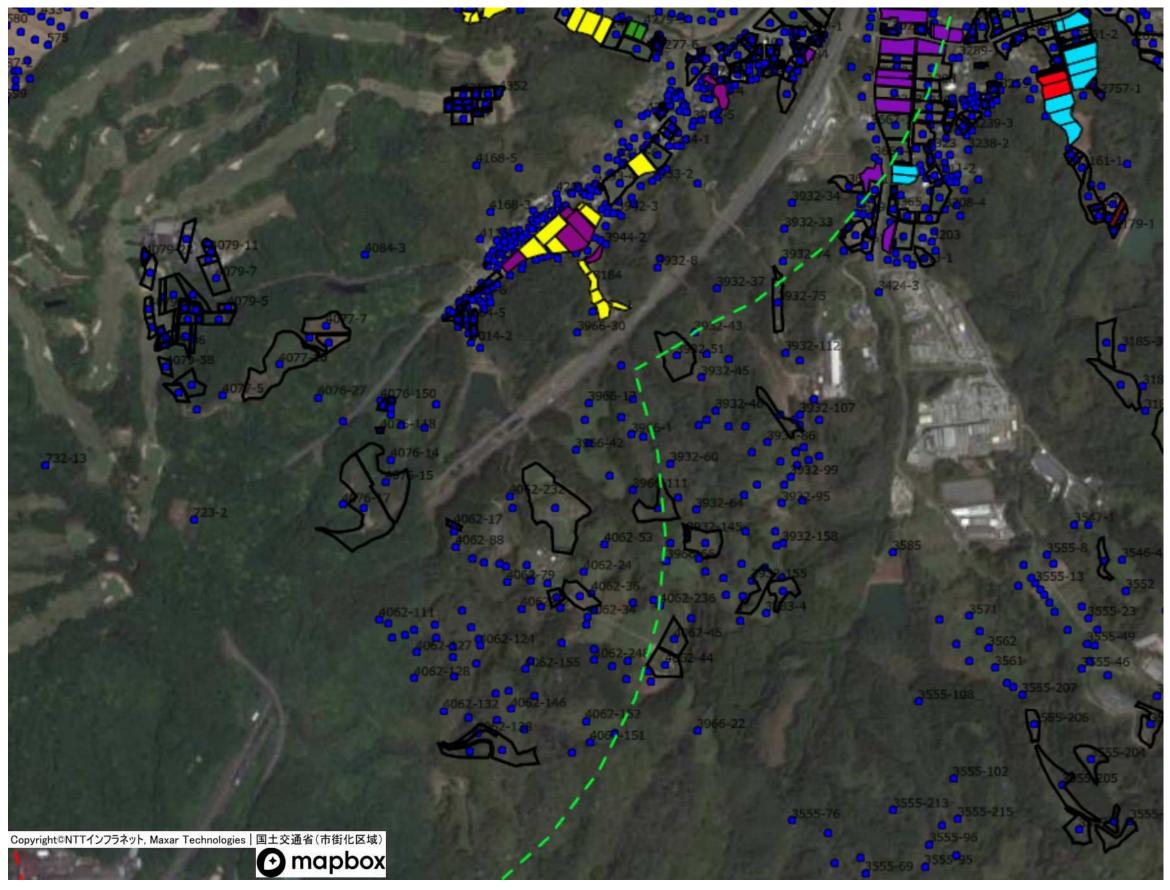

1:10000

| 0 | 131 | 263 | 526 |
|---|-----|-----|-----|
|   |     |     |     |

| No.1  |
|-------|
| No.2  |
| No.3  |
| No.4  |
| No.5  |
| No.6  |
| No.7  |
| No.8  |
| No.9  |
| No.10 |
| No.11 |
| No.12 |
| No.13 |
| No.14 |
| No.15 |
| No.16 |
| No.17 |
| No.18 |
|       |