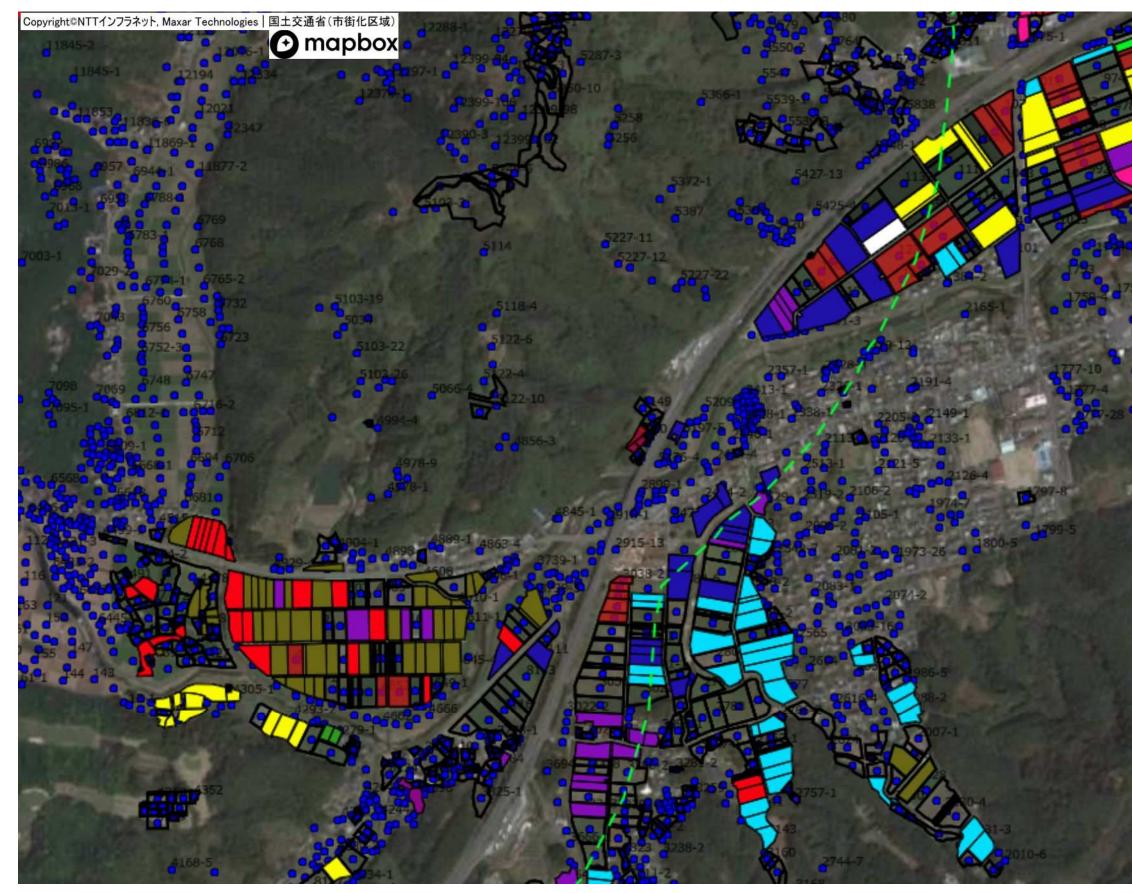

1:10000

| 0 | 131 | 263 | 526 |
|---|-----|-----|-----|
|   |     |     |     |

| No.1  |
|-------|
| No.2  |
| No.3  |
| No.4  |
| No.5  |
| No.6  |
| No.7  |
| No.8  |
| No.9  |
| No.10 |
| No.11 |
| No.12 |
| No.13 |
| No.14 |
| No.15 |
| No.16 |
| No.17 |
| No.18 |